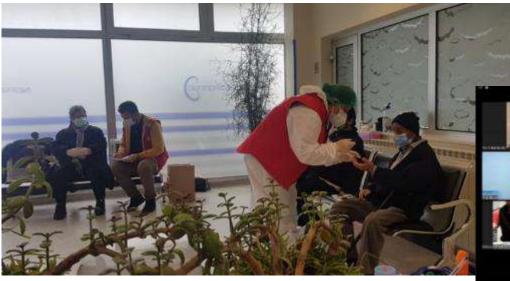

- Field activities and online activities across all municipalities in Southwestern region of North Macedonia
  - -Medical teams;
- Risk factor examination(citizens were investigated in order to detect risk factors of stroke);
  - -Data collection;
- Educational campaign of the population by organizing lectures and individual consultations, supported by printed materials (flyers and brochures).
- Another goal of this project was to perform study on the basis of collected fieldwork data to show population risk of stroke, the most common stroke risks factors, and public knowledge about stroke risk factors and how people can influence them-first of that kind for specific region in R.N.Macedonia.
- In order to carry out the project activities, "Stroke" association procured
- -Appropriate field medical equipment;
- -Specialized medical vehicle.

GCI 2014 TC 16 I5CB 009 QUALITY HEALTH

Pandemic period

• The Association "Stroke", all activities and resources such as medical equipment and medical ambulance procured in the crossborder project QUALITY HEALTH Interreg - IPA CBC Programme "Greece - North Macedonia 2014- 2020", redirected according to the needs of the