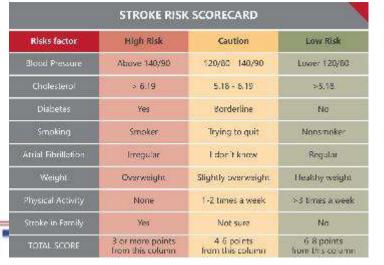

## STROKE RISKS FACTOR

| ОДРЕДЕТЕ ГО ВАШИОТ РИЗИК      |                                      |                              |                             |
|-------------------------------|--------------------------------------|------------------------------|-----------------------------|
| Ризик фактори                 | Висок ризик                          | Внимание                     | Низок ризик                 |
| Приписок                      | Над 140/90                           | 120/80 140/90                | Под 120/80                  |
| Холе: герол                   | > 6.19                               | 5.18 - 6.19                  | >5.18                       |
| Шекерна болест<br>(лијабетег) | Да                                   | Пред дизбет<br>Не знам       | He                          |
| Пушење                        | Да                                   | Се обидувам<br>да ги откажам | He                          |
| Срцев рита и                  | Heperysapen                          | He srom                      | Регуларен                   |
| Телесна тежина                | Обезност/дебелина                    | Прекумерна                   | Нормална                    |
| Физичка активност             | Се обидувам                          | 1-2 пати неделно             | ×3 лати неделно             |
| Фамилијарна<br>онамиста       | Да                                   | Не энам                      | He                          |
| Вкупна прени                  | 3 или повеќе поени<br>од оваа колона | 4-6 поени<br>од оваа колона  | 6-8 поени<br>од оваз колона |