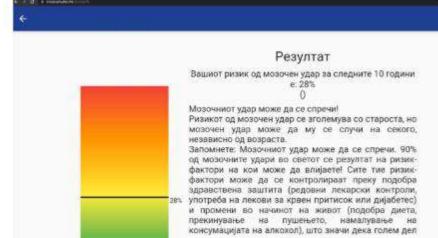

## STROKE RISKS FACTOR

| ОДРЕДЕТЕ ГО ВАШИОТ РИЗИК      |                                      |                              |                             |
|-------------------------------|--------------------------------------|------------------------------|-----------------------------|
| Ризик фактори                 | Висок ризик                          | Внимание                     | Низок ризик                 |
| Приписок                      | Над 140/90                           | 120/80 140/90                | Под 120/80                  |
| Холе: герол                   | > 6.19                               | 5.18 - 6.19                  | >5.18                       |
| Шекерна болест<br>(лијабетег) | Да                                   | Пред дизбет<br>Не знам       | He                          |
| Пушење                        | Да                                   | Се обидувам<br>да ги откажам | He                          |
| Срцев рита и                  | Heperysapen                          | He srom                      | Регуларен                   |
| Телесна тежина                | Обезност/дебелина                    | Прекумерна                   | Нормална                    |
| Физичка активност             | Се обидувам                          | 1-2 пати неделно             | ×3 лати неделно             |
| Фамилијарна<br>онамиста       | Да                                   | Не энам                      | He                          |
| Вкупна прени                  | 3 или повеќе поени<br>од оваа колона | 4-6 поени<br>од оваа колона  | 6-8 поени<br>од оваз колона |