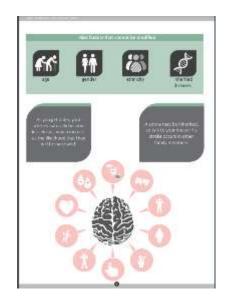

The views expressed in this publication do not necessarily reflect the views of the European Form, the protopology assuming and the Managing Archively.

Animated Infographic video.

In order to promote the stroke risk factors an encourage stroke prevention measures a short informative animated infographic was produced. The video animation is targeted at a broader audience of different age, gender, nationality or social category thus it outlines the stroke risk factor, preventive measures and results from the surveys conducted in a comical but informative way and exchanges a clear message to the receiving audience. The story board, narration text in Macedonian and English and the Animated infographic video are delivered within the project timeframe.