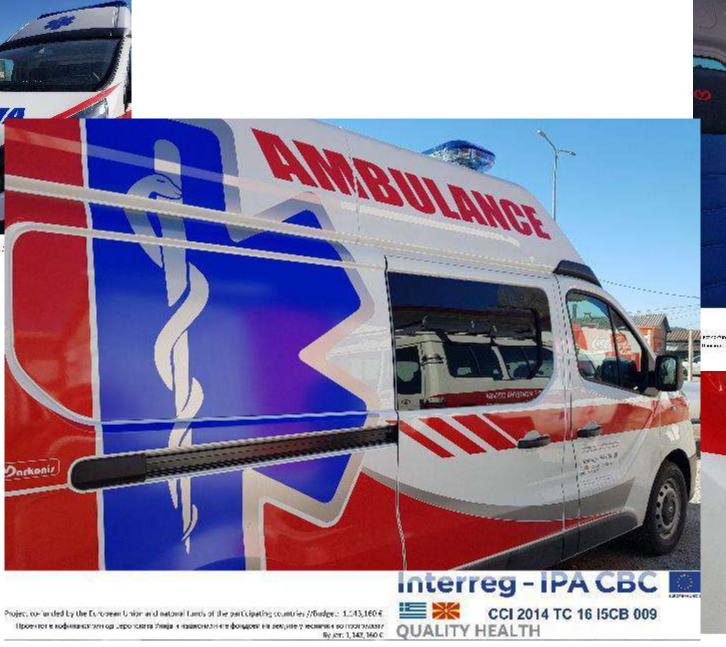

"Stroke" association since April 2018 is one of the partners in "QUALITY HEALTH" projects.

Project activities of "Stroke" NGO include:

- Examination of stroke risk factor among population.
- Educational campaign.
- Data collection, analysis and study design.
- Procurement of medical equipment.
- Procurement of specialized medical vehicle.

- Field activities and online activities across all municipalities in Southwestern region of North Macedonia
  - -Medical teams;
- Risk factor examination(citizens were investigated in order to detect risk factors of stroke);
  - -Data collection;
- Educational campaign of the population by organizing lectures and individual consultations, supported by printed materials (flyers and brochures).
- Another goal of this project was to perform study on the basis of collected fieldwork data to show population risk of stroke, the most common stroke risks factors, and public knowledge about stroke risk factors and how people can influence them-first of that kind for specific region in R.N.Macedonia.
- In order to carry out the project activities, "Stroke" association procured
- -Appropriate field medical equipment;
- -Specialized medical vehicle.