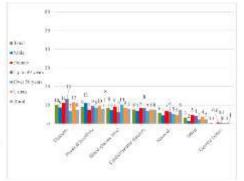

The analyses on follow up results show similar results Respondents mostly name hypertension (42%), smoking (19%), stress (17%), lipids (14%) and nutrition (14%). It is important to mention that there are less people (32%) who didn't mention any stroke factor.