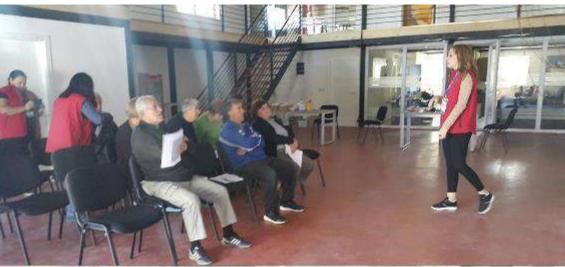

- Field activities and online activities across all municipalities in Southwestern region of North Macedonia
  - -Medical teams;
- Risk factor examination(citizens were investigated in order to detect risk factors of stroke);
  - -Data collection;
- Educational campaign of the population by organizing lectures and individual consultations, supported by printed materials (flyers and brochures).
- Another goal of this project was to perform study on the basis of collected fieldwork data to show population risk of stroke, the most common stroke risks factors, and public knowledge about stroke risk factors and how people can influence them-first of that kind for specific region in R.N.Macedonia.
- In order to carry out the project activities, "Stroke" association procured
- -Appropriate field medical equipment;
- -Specialized medical vehicle.